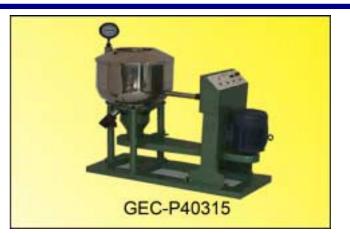

## LAB HYDRAPULPER CATALOGUE NO.: GEC-P40315

**Lab Hydrapulper** is used for making pulp, minerals fibers pulp like mica, asbestos etc. It is also used for mechno-chemical pulping.

**APPLICATIONS :** 

**Pulp Preparation** 

## **Salient Features:**

- Stainless Steel 316 vessel duly insulted with Glass Wool.
- Sturdy construction.
- Heating System with adjustable Thermostat Control/digital temp. control.
- Propeller V-Belts drive circulates the stock effectively to disintegrate material rapidly.
- Provided with standard Electric motor.