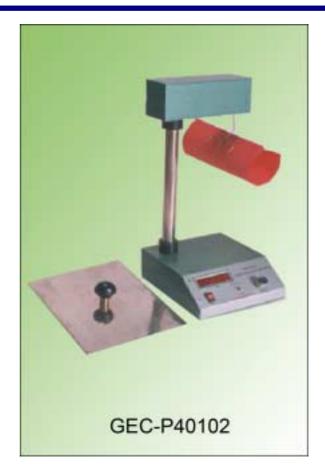

## **GRAMMAGE TESTER** CATALOGUE NO.: GEC-P40102

**Grammage Tester** measures Basis Weight (GSM) of paper and other sheet materials by weighing a small test sample with given dimensions. The GSM of the specimen is being Displayed directly on **Digital Panel Meter.** 

## **Salient Features:**

- Basket of Steel Wire.
- Stainless Steel tearing templates.
- Grammage Tester display direct weight in GSM in Multiple ranges.
- Imported Load Cell.
- Auto Calibration within ± 0.5% with Auto Zero Adjustment.
- Display Accuracy in 0.1 gram/m<sup>2</sup>.